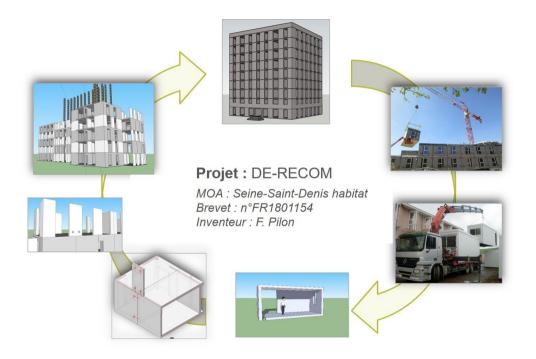

## **DERECOM**

## Deconstruction and reconstruction of modular concrete elements

About – A social landlord initiate a process of deconstruction of concrete structural modules for internal reuse in new housing buildings.

Challenge – In order to prepare the construction project, it was necessary to organize an adapted works contract as well as a technical assesment procedure.

Material involved - reinforced concrete

Seine-Saint-Denis (93) - FR - 2021 Public procurement - Surface : 550 sq.m FCRBE coordinator : *Bellastock + CSTB* Project manager : *Seine-Saint-Denis Habitat*Lucas.Colombies@seinesaintdenishabitat.fr