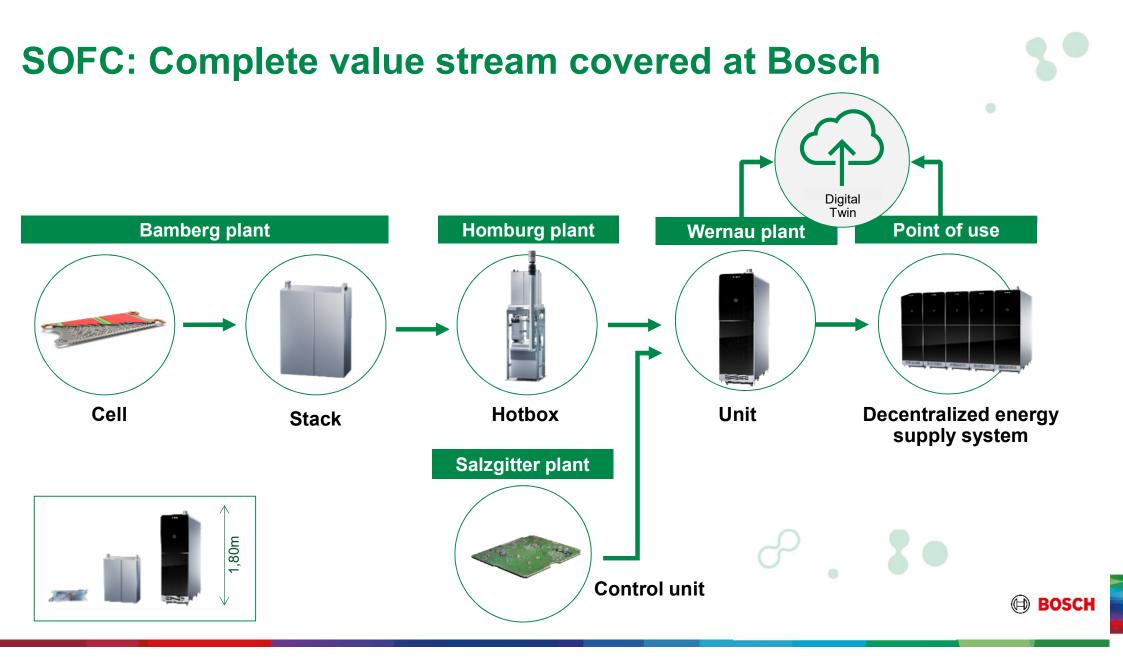

ection becomes specific:

The four levers of CO2 neutrality



Increase energy efficiency



Supply with renewable energies



Green electricity purchase Offset CO2 emissions











## Connected eH<sub>2</sub> Cycle

BOSCH









Heute haben wir 4 kg grünen **#wasserstoff** erzeugt **#LikeABosch**! Dieser wird nächste Woche analysiert, um die Freigabe unseres Wasserstoffs für unsere Industrieprozesse **\*** zu bekommen. Danke an **#iGas** für die toll … mehr anzeigen



Bosch Homburg
649 Followerinnen
Woche •

Analyse 🔗 des hausgemachten #wasserstoff #likeabosch. Danke #ZBT Duisburg für die Unterstützung. #H2



Veröffentlicht von Michael Reinstädtler • 28.10.2022

:







## **Performance and application of SOFC**



## Performance

## Multi-fuel system & flexible application













Ab heute können wir im Werk Homburg unsere **#wasserstoff** Fahrzeuge as selbst betanken **#likeabosch** - zum ersten Mal **W**im Saarland auch Wasserstoffstapler & -schlepper **#H2 #wirbewegendieZukunft**