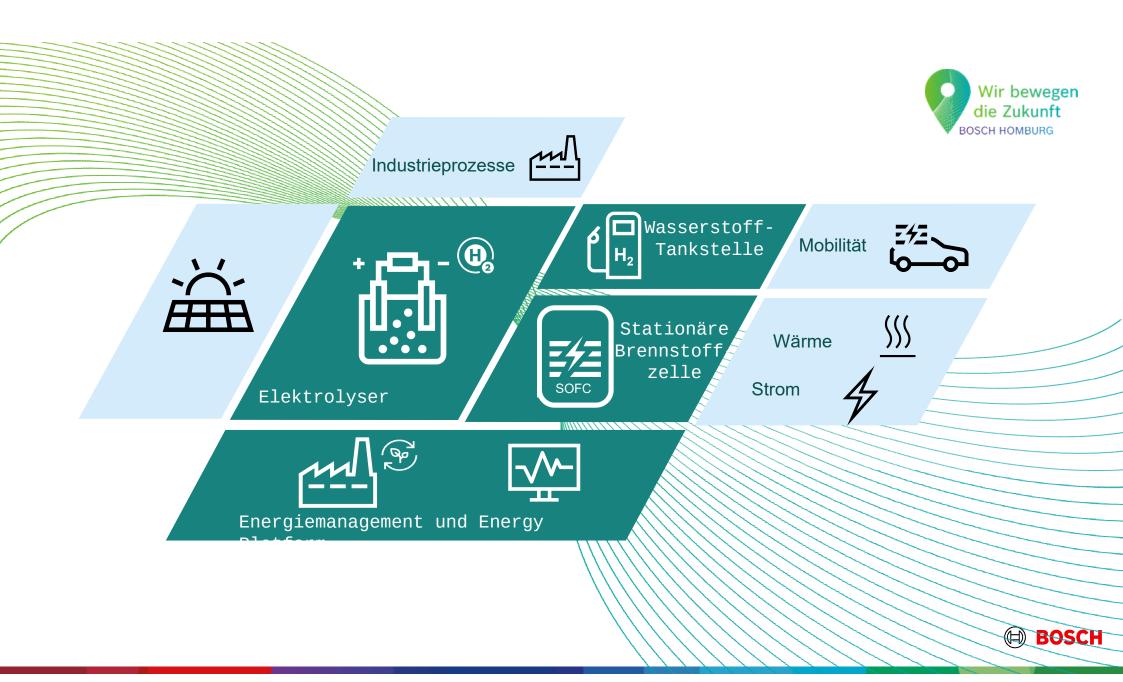

## Connected eH<sub>2</sub> Cycle

BOSCH

Heute haben wir 4 kg grünen **#wasserstoff** erzeugt **#LikeABosch**! Dieser wird nächste Woche analysiert, um die Freigabe unseres Wasserstoffs für unsere Industrieprozesse **\*** zu bekommen. Danke an **#iGas** für die toll … mehr anzeigen