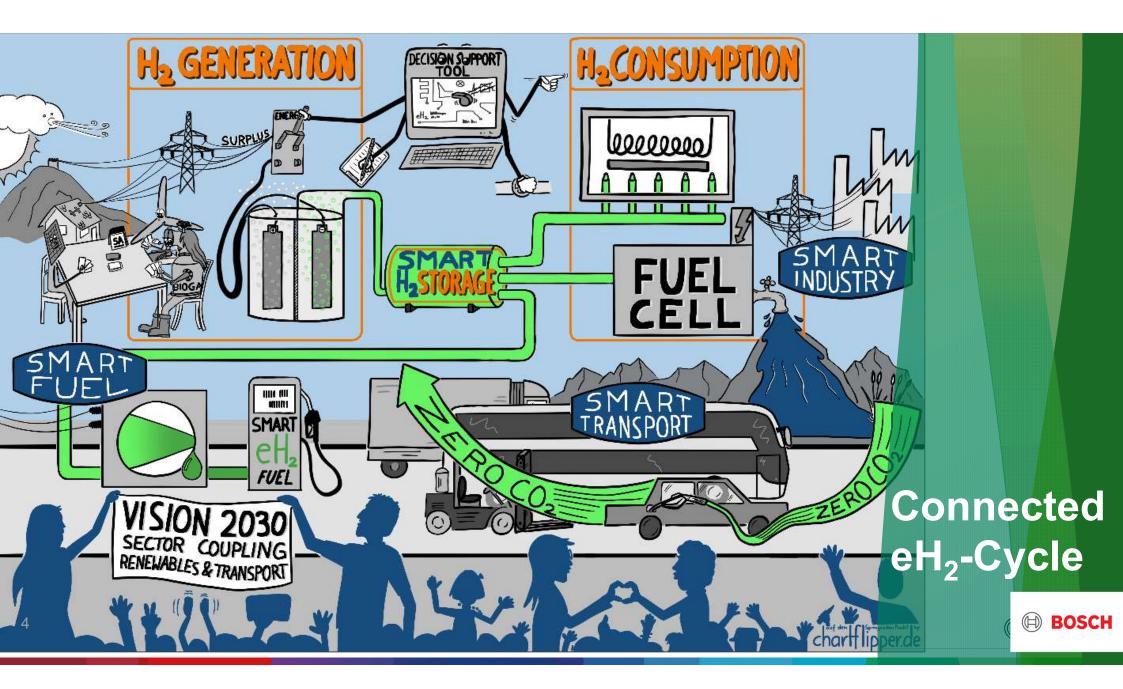

## Connected eH<sub>2</sub> Cycle

BOSCH

Heute haben wir 4 kg grünen **#wasserstoff** erzeugt **#LikeABosch**! Dieser wird nächste Woche analysiert, um die Freigabe unseres Wasserstoffs für unsere Industrieprozesse **\*** zu bekommen. Danke an **#iGas** für die toll … mehr anzeigen