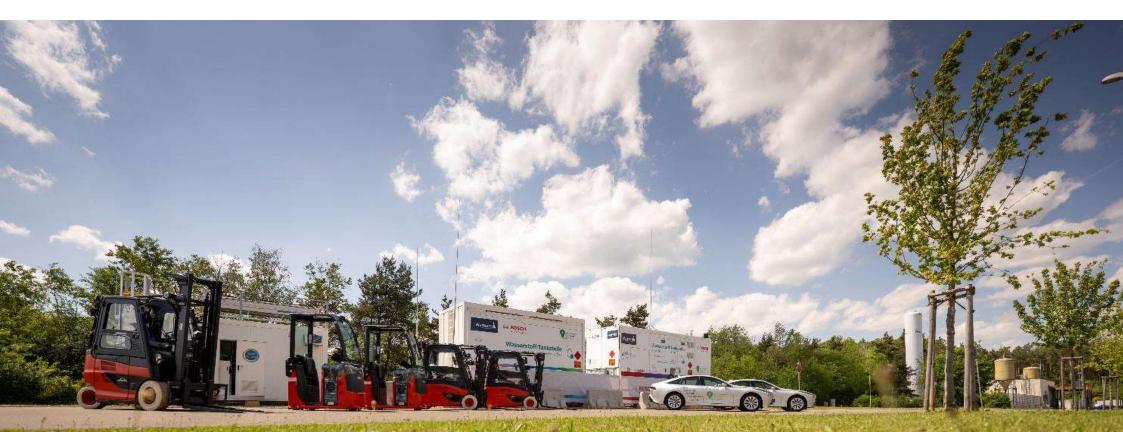

## Multi-fuel system & flexible application

Ab heute können wir im Werk Homburg unsere **#wasserstoff** Fahrzeuge as selbst betanken **#likeabosch** - zum ersten Mal **W**im Saarland auch Wasserstoffstapler & -schlepper **#H2 #wirbewegendieZukunft** 