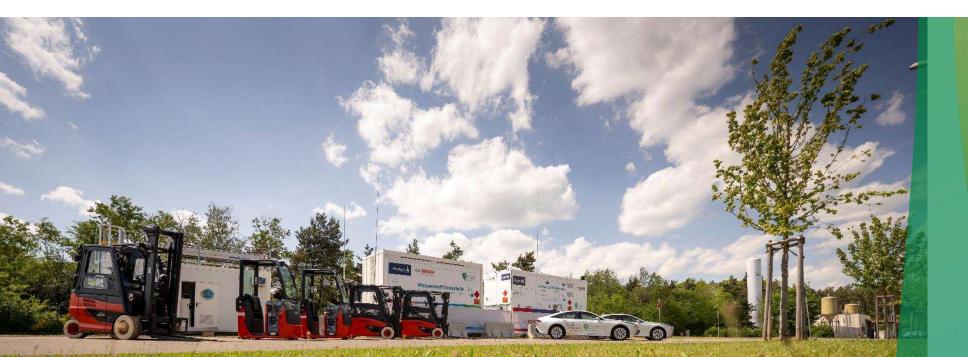

## Multi-fuel system & flexible application

Ab heute können wir im Werk Homburg unsere **#wasserstoff** Fahrzeuge as selbst betanken **#likeabosch** - zum ersten Mal **W**im Saarland auch Wasserstoffstapler & -schlepper **#H2 #wirbewegendieZukunft** 