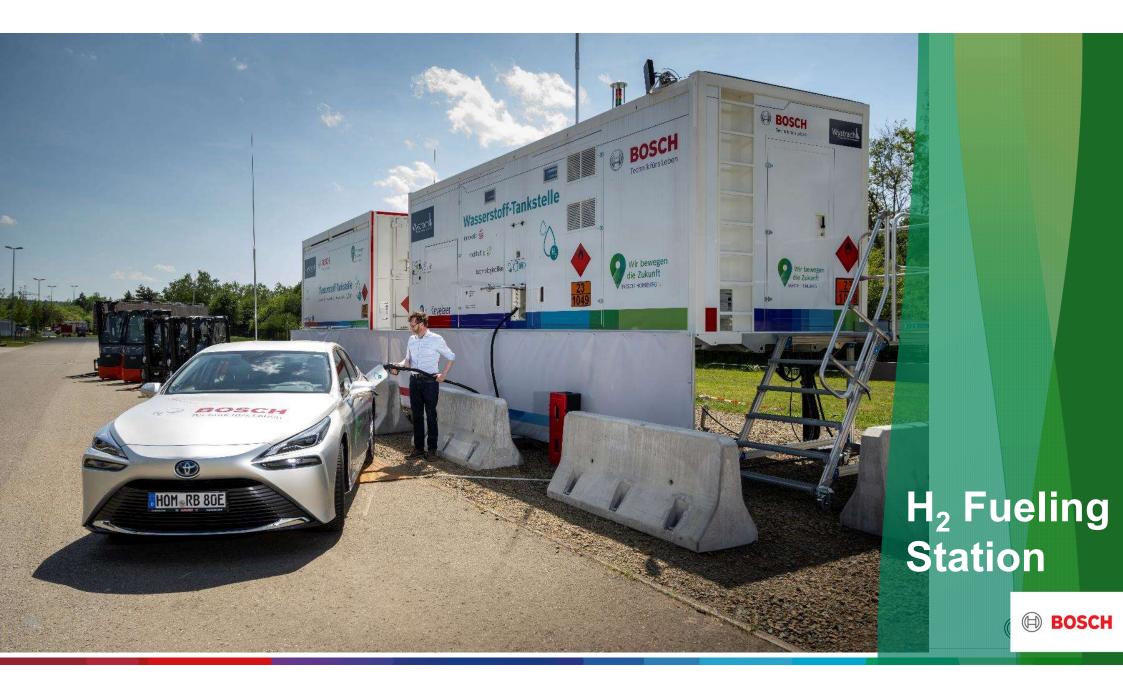

## Multi-fuel system & flexible application

Ab heute können wir im Werk Homburg unsere **#wasserstoff** Fahrzeuge as selbst betanken **#likeabosch** - zum ersten Mal **W**im Saarland auch Wasserstoffstapler & -schlepper **#H2 #wirbewegendieZukunft** 