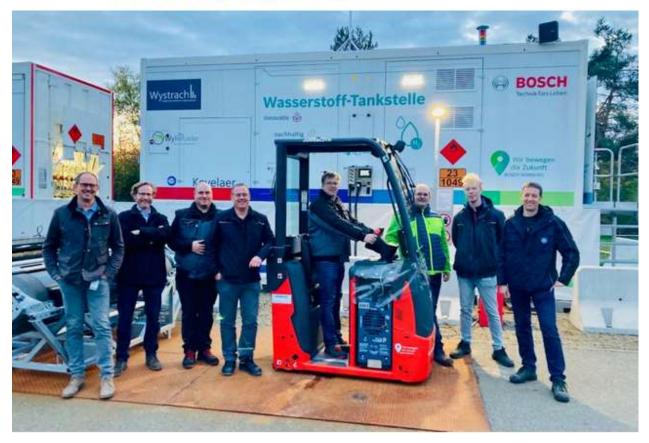

## Multi-fuel system & flexible application

Ab heute können wir im Werk Homburg unsere **#wasserstoff** Fahrzeuge as selbst betanken **#likeabosch** - zum ersten Mal **W**im Saarland auch Wasserstoffstapler & -schlepper **#H2 #wirbewegendieZukunft** 