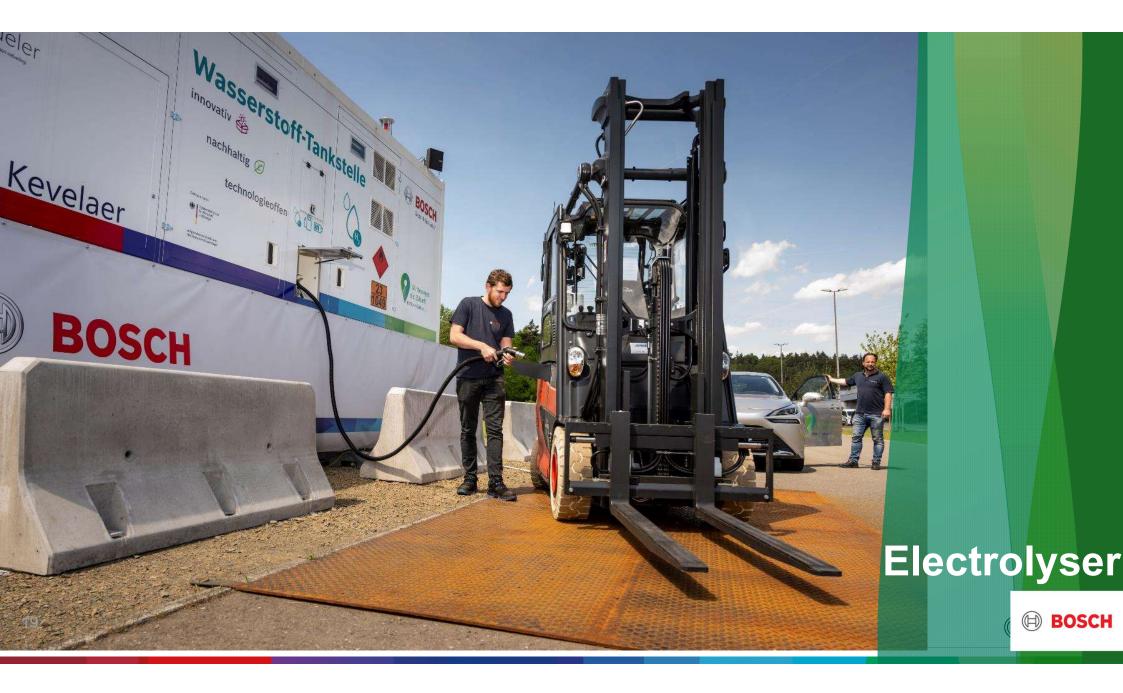

## Multi-fuel system & flexible application

Ab heute können wir im Werk Homburg unsere **#wasserstoff** Fahrzeuge as selbst betanken **#likeabosch** - zum ersten Mal **W**im Saarland auch Wasserstoffstapler & -schlepper **#H2 #wirbewegendieZukunft** 