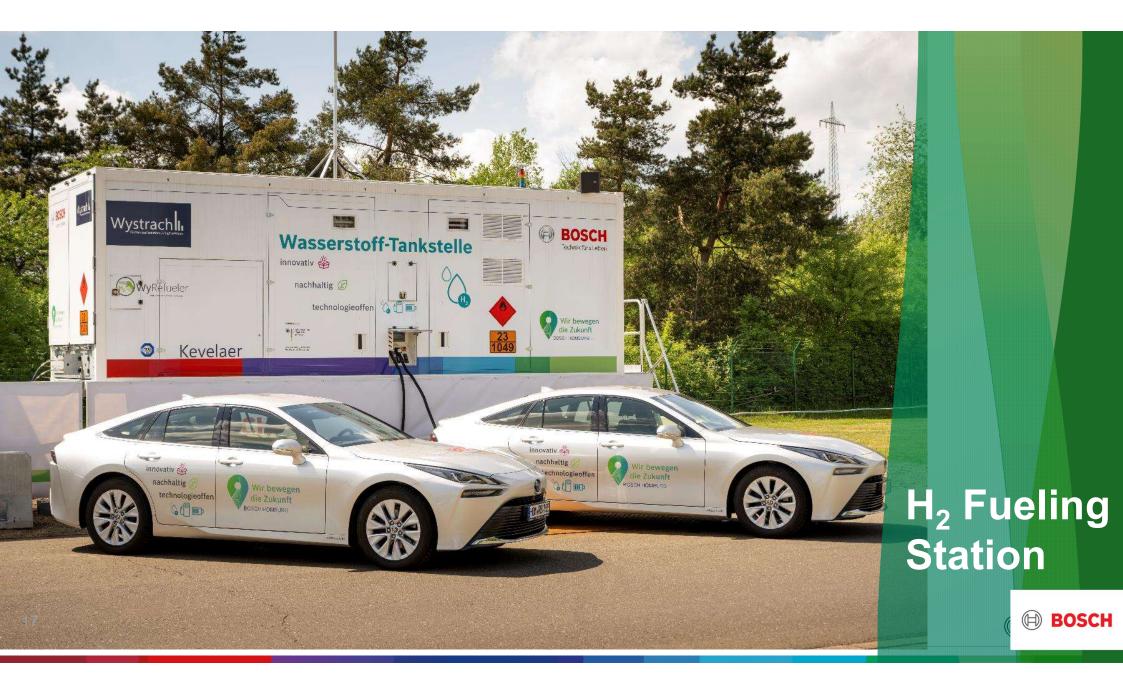

## Multi-fuel system & flexible application

Ab heute können wir im Werk Homburg unsere **#wasserstoff** Fahrzeuge as selbst betanken **#likeabosch** - zum ersten Mal **W**im Saarland auch Wasserstoffstapler & -schlepper **#H2 #wirbewegendieZukunft** 