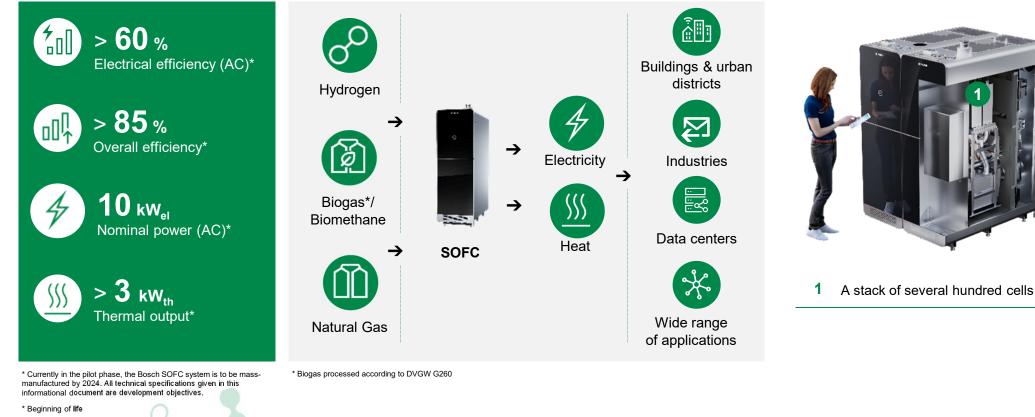

## **Performance and application of SOFC**

## Performance

## Multi-fuel system & flexible application

Ab heute können wir im Werk Homburg unsere **#wasserstoff** Fahrzeuge as selbst betanken **#likeabosch** - zum ersten Mal **W**im Saarland auch Wasserstoffstapler & -schlepper **#H2 #wirbewegendieZukunft** 