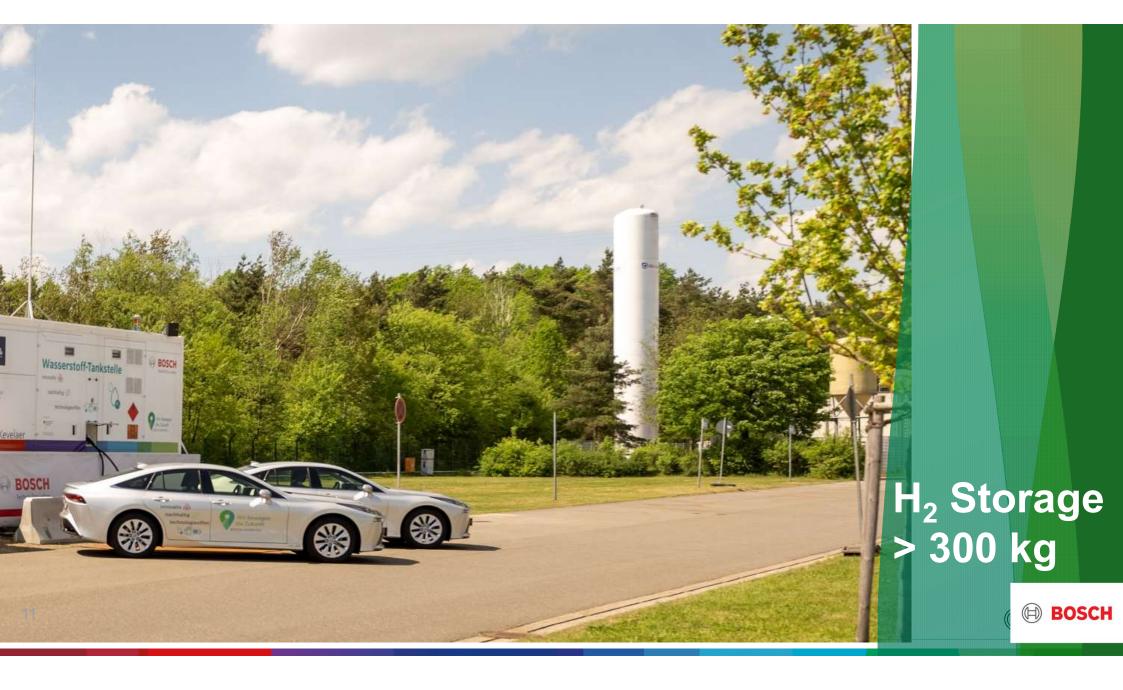

## Multi-fuel system & flexible application

Ab heute können wir im Werk Homburg unsere **#wasserstoff** Fahrzeuge as selbst betanken **#likeabosch** - zum ersten Mal **W**im Saarland auch Wasserstoffstapler & -schlepper **#H2 #wirbewegendieZukunft** 