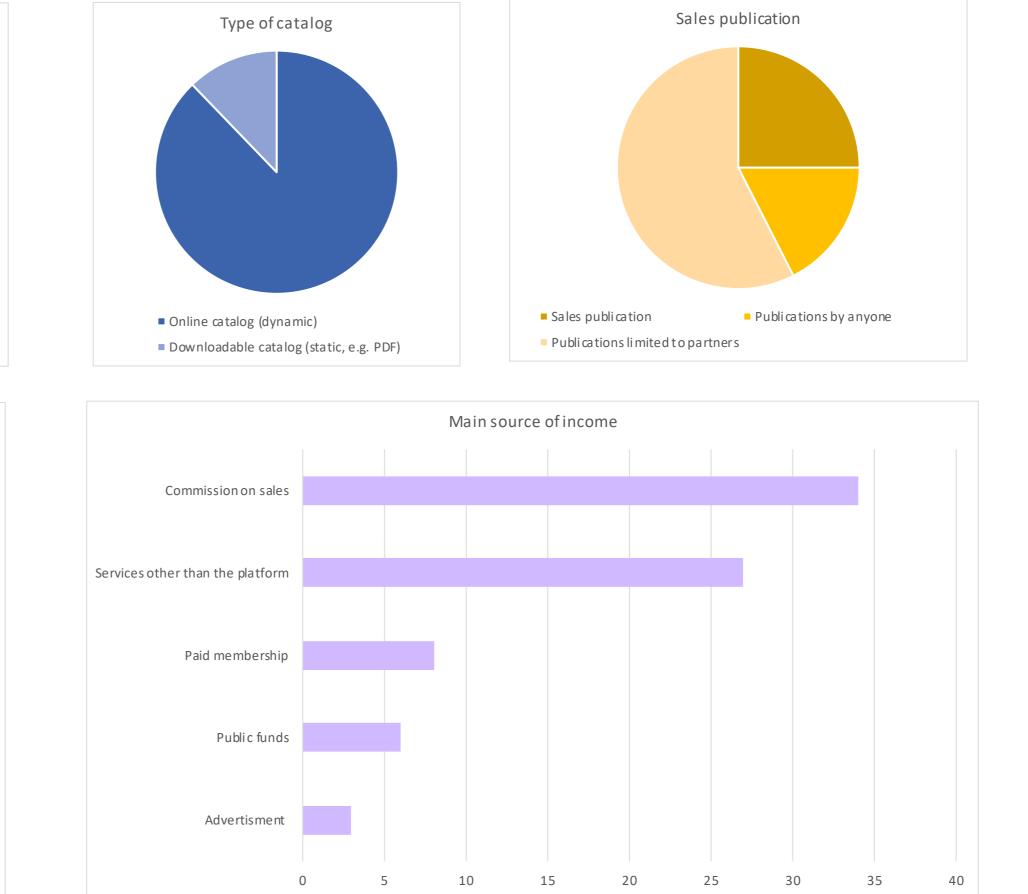

Three main comparison criterions can however be highlighted:

- The possibility for third parties to publish their own ads.
   Only 24% of surveyed platforms offer the possibility for any user to publish their own ads. Most platforms (59%) only publish ads themselves while the few last also let partners publish ads.
- The dematerialization of the marketplace.
  About half of surveyed platforms offer the possibility to buy materials and products from their marketplace, without requiring to physically meet to make the transaction. A smaller 27% of surveyed platforms offer a fully dematerialized experience by including an option for having the material delivered.
- The association of the digital marketplace with a reuse expertise.
  Whether it is in reclaim inventory, dismantling, quality control, material restoration or any other expertise related to materials reclamation and reuse, only 27% of surveyed platforms do not offer an additional expertise to their customers. While a marketplace hugely facilitates circulation of materials, this marketplace is generally not a unique service for the organization providing it, nor even their main service in most cases.

Indeed, several of the interviewed organisations reported that although these digital marketplaces are necessary to bring a better visibility to their materials, the consequent transactions generally do not represent a main source of income for them. As such, they tend to use the platform as a showcase for their other services, which is why so few platforms offer the possibility for a full dematerialized experience.