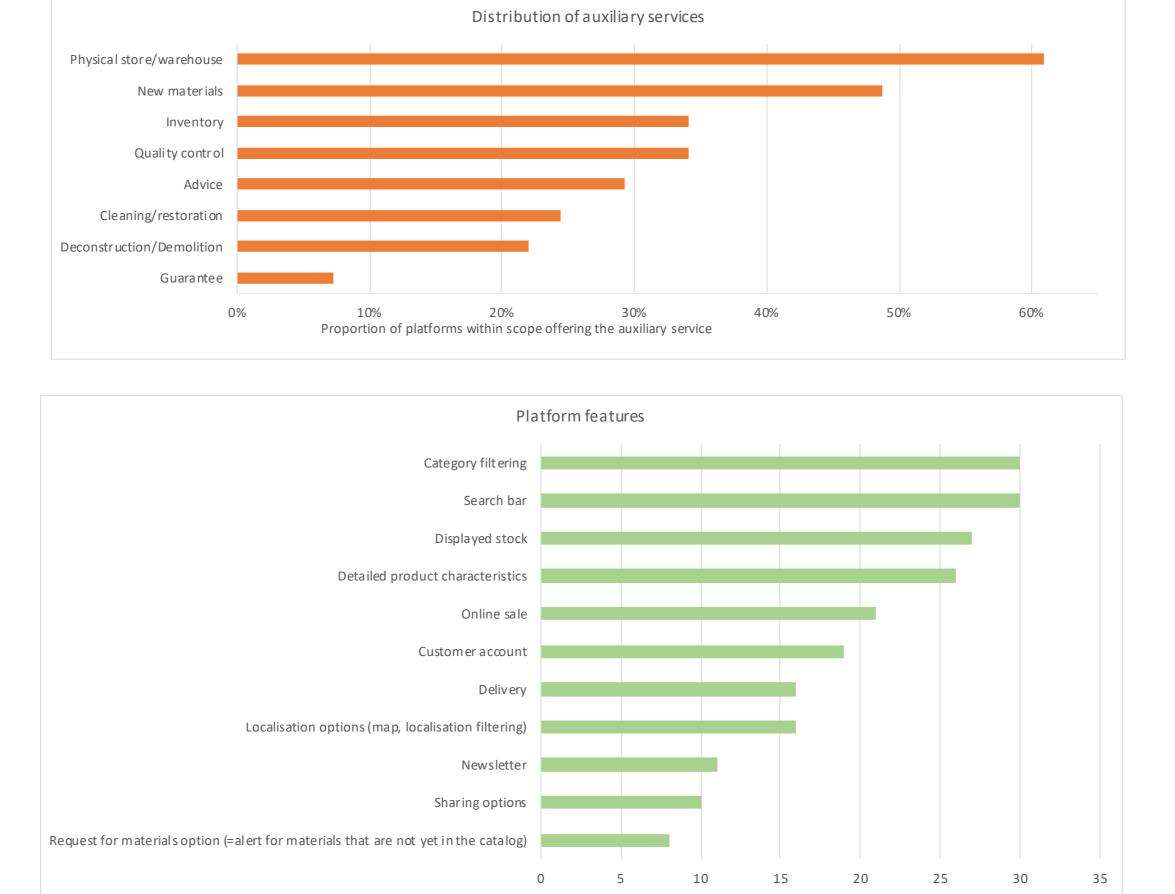

Three main comparison criterions can however be highlighted:

- The possibility for third parties to publish their own ads.
   Only 24% of surveyed platforms offer the possibility for any user to publish their own ads. Most platforms (59%) only publish ads themselves while the few last also let partners publish ads.
- The dematerialization of the marketplace.
  About half of surveyed platforms offer the possibility to buy materials and products from their marketplace, without requiring to physically meet to make the transaction. A smaller 27% of surveyed platforms offer a fully dematerialized experience by including an option for having the material delivered.
- The association of the digital marketplace with a reuse expertise.
  Whether it is in reclaim inventory, dismantling, quality control, material restoration or any other expertise related to materials reclamation and reuse, only 27% of surveyed platforms do not offer an additional expertise to their customers. While a marketplace hugely facilitates circulation of materials, this marketplace is generally not a unique service for the organization providing it, nor even their main service in most cases.

Indeed, several of the interviewed organisations reported that although these digital marketplaces are necessary to bring a better visibility to their materials, the consequent transactions generally do not represent a main source of income for them. As such, they tend to use the platform as a showcase for their other services, which is why so few platforms offer the possibility for a full dematerialized experience.