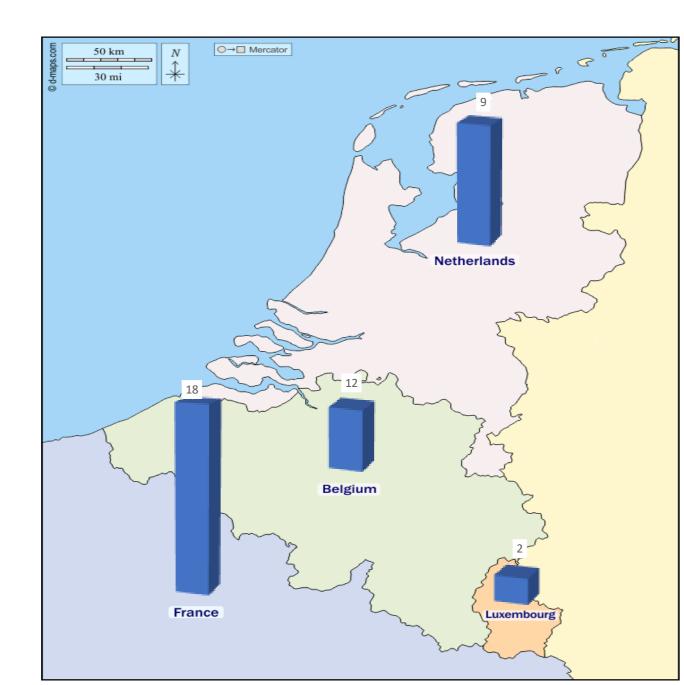

To get a better view of this burgeoning market and see how it can help to improve the circulation of reclaimed materials, a study was pursued within the framework of Digital Deconstruction. Several interviews were conducted with a selection of the organizations running these platforms. They give a better understanding of these findings. A total of 41 platforms were analysed for this study.

This analysis enabled to show that there is a great diversity of marketplaces regarding reclaimed building materials, that vary in both content and form. From private companies to associations or public actors, from ergonomic online catalogues full of features to simple downloadable spreadsheets, the variety of these marketplaces does not enable to single out a trend among them at once.