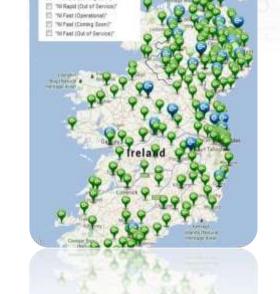

#### ecarni Infrastructure in Ireland

 £3.5 million investment by OLEV and the 26-member ecar Consortium in Northern Ireland

• 320 no. 22kW AC Fast Charge Points

17 no. 50kW DC Rapid Charge Points

 Majority of drivers are no more than 10 miles from an ecar Fast (22kW) charge point

 54 Charge Points in Public Sector Estate

All Island Interoperable network