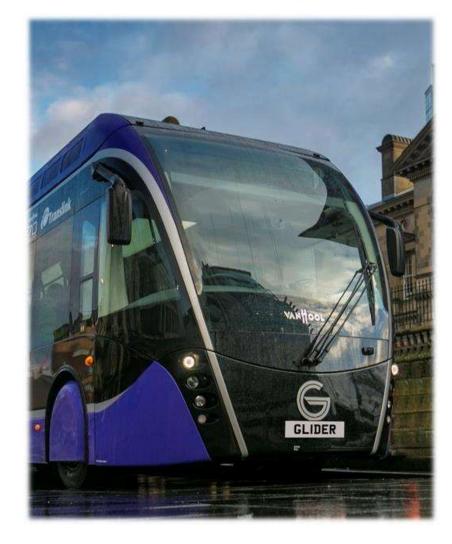

### Belfast Rapid Transit

- A £90m N.I. Executive Flagship project
- Connects East Belfast, West Belfast & Titanic
   Quarter via the city centre
- A fleet of 30 new 18m diesel-electric hybrid articulated vehicles, with another 2 due in May
- Commenced operations on 3 September
   2018
- >20% increase in public transport patronage on the corridors – 30,000+ additional journeys per week
- Up to 40% improvement in fuel efficiency compared to Metro buses and a 90% improvement in emissions