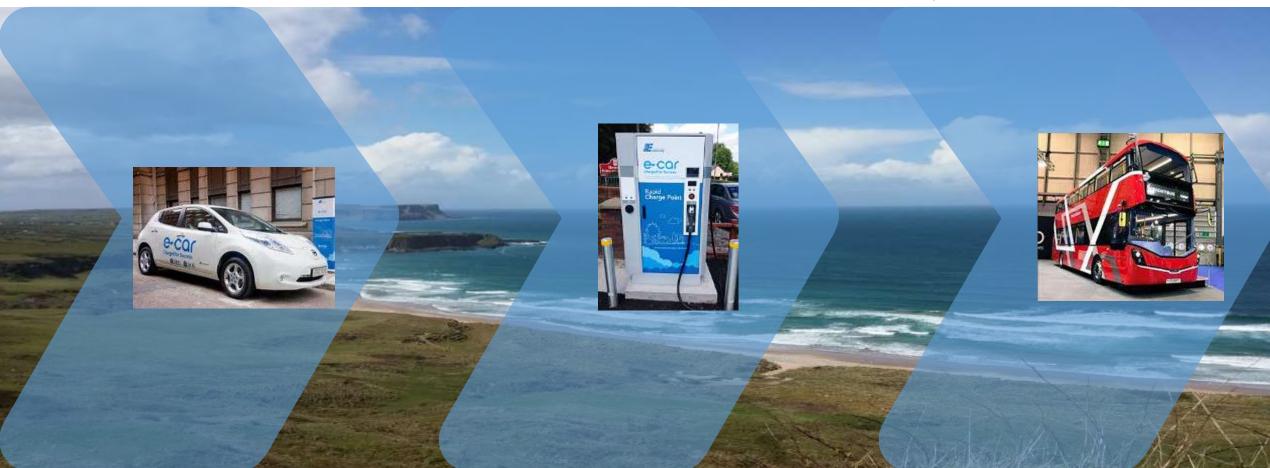

#### ecarni Infrastructure in Ireland

 £3.5 million investment by OLEV and the 26-member ecar Consortium in Northern Ireland

• 320 no. 22kW AC Fast Charge Points

17 no. 50kW DC Rapid Charge Points

 Majority of drivers are no more than 10 miles from an ecar Fast (22kW) charge point

 54 Charge Points in Public Sector Estate

All Island Interoperable network