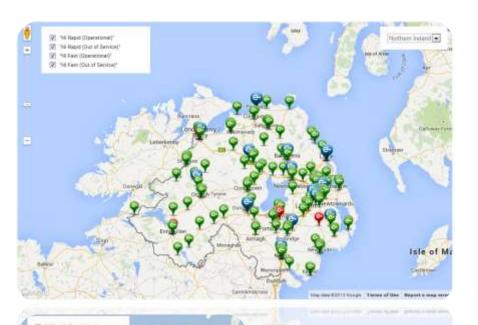

#### ecarni Infrastructure in Ireland

 £3.5 million investment by OLEV and the 26-member ecar Consortium in Northern Ireland

• 320 no. 22kW AC Fast Charge Points

17 no. 50kW DC Rapid Charge Points

 Majority of drivers are no more than 10 miles from an ecar Fast (22kW) charge point

 54 Charge Points in Public Sector Estate

All Island Interoperable network