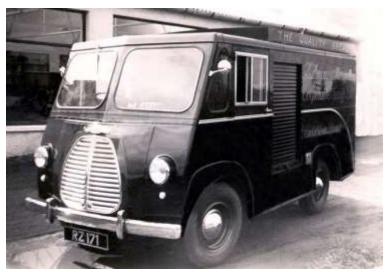

## Est. 1946

Robert Wright & Son was established in Warden Street, Ballymena

**Mr. Robert Wright** 

**Ballymena Co-Operative** - Grocery Van