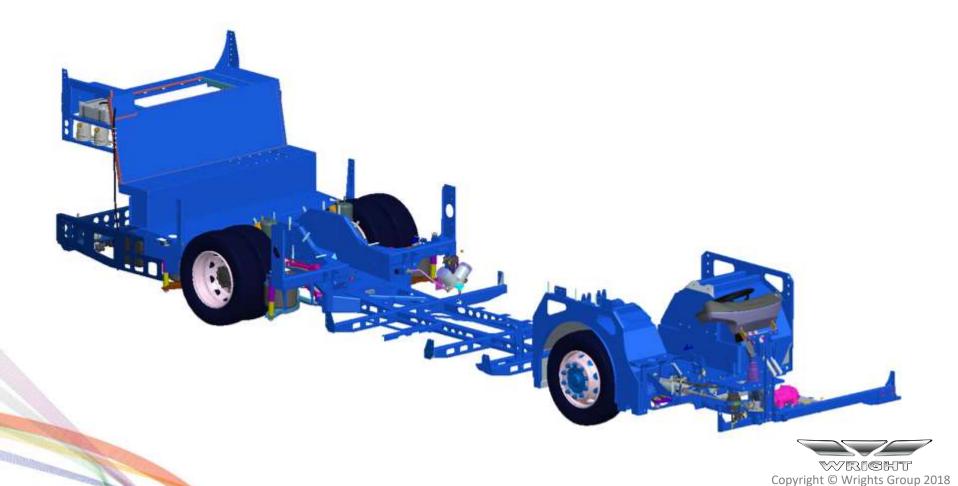

#### **Modular Chassis Platform**

|             | Overnight | Inductive<br>Opportunity Charge | Conductive<br>Opportunity Charge | Fuel Cell |
|-------------|-----------|---------------------------------|----------------------------------|-----------|
| Single Deck | <b>√</b>  | <b>√</b>                        | <b>√</b>                         | <b>√</b>  |
| Double Deck |           | <b>√</b>                        | <b>√</b>                         | ✓         |

## **Modular Chassis Platform**