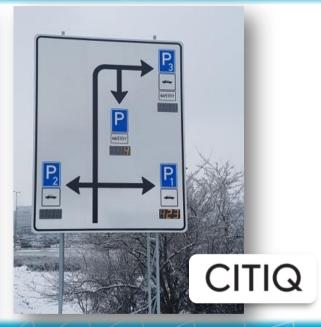

# Traffic flow and parking control in Skoda Auto

parking detectors in parking lots

Over **140** 

traffic flow detectors in adjacent villages 8000

employees per day navigated to an empty parking place

Up to