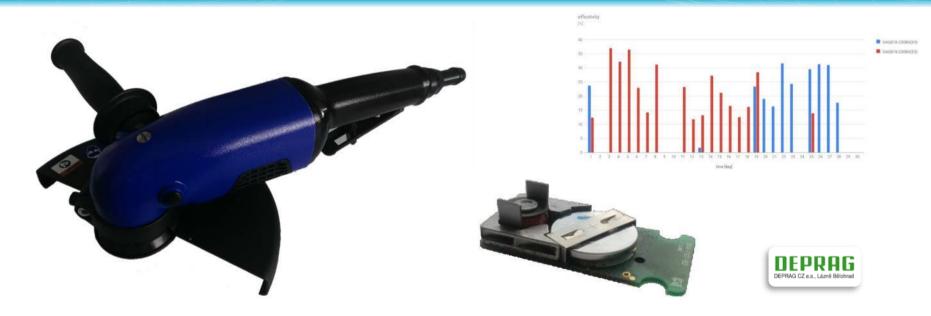

# Wireless pneumatic grinding tools

100%
connected to Industry
4.0 with full systém
control

no need for external electricity

Over **1000** 

of euros possible savings with maintenance recommendations

meters
wireless range
in open spaces