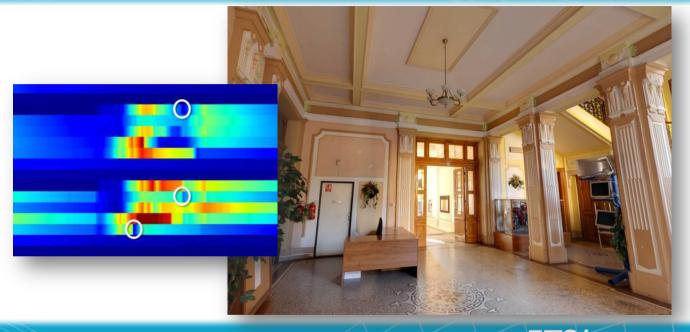

# Air quality monitoring in a Prague school

PROTRONIX
SENSE & EASY

months of continuos measurement

combined sensors of CO2, temperature and relative humidity

of the schooltime dry air (RH<30%)

of the school-time
a bad-quality air
high CO<sub>2</sub> (>1000 ppm)