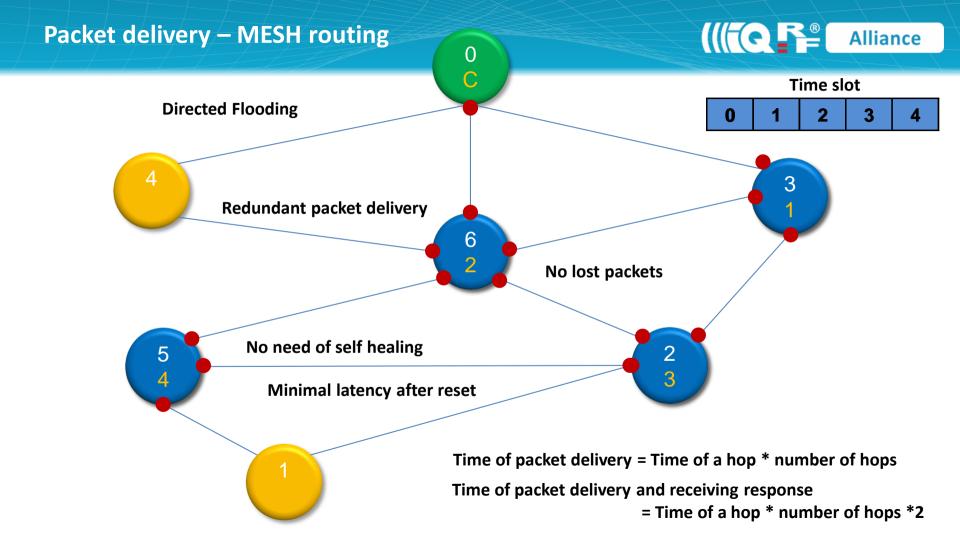

# **IQRF Technology – Basic features**

**Bands** 868, 916, 433 MHz

**Topology** full mesh with 240 hops (used in real applications), 239 nodes

References mature technology, on the market since 2008

Standard RX

IQMESH<sup>®</sup>, patented directed flooding networking, secure communication, Protocol

redundant packet deliver, no need for self healing, no latency after reset, etc.

 $2 \mu A$ 

20 kBauds, up to 64 B in 1 packet Data