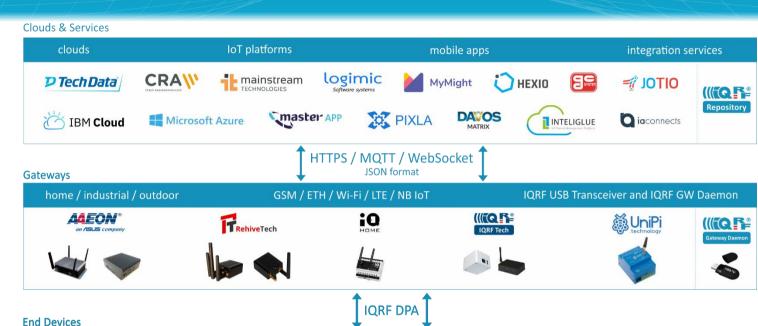

# Ecosystem

# **Open Ecosystem**

# IQRF Technology

# **IQRF Technology – Basic features**

**Bands** 868, 916, 433 MHz

**Topology** full mesh with 240 hops (used in real applications), 239 nodes

References mature technology, on the market since 2008

Standard RX

IQMESH<sup>®</sup>, patented directed flooding networking, secure communication, Protocol

redundant packet deliver, no need for self healing, no latency after reset, etc.

 $2 \mu A$ 

20 kBauds, up to 64 B in 1 packet Data

500m+ line of sight @ 12 mW Range

**Power consumption** 

233 μΑ Low Power RX

Sleep with watch dog

Deep sleep 100 nA