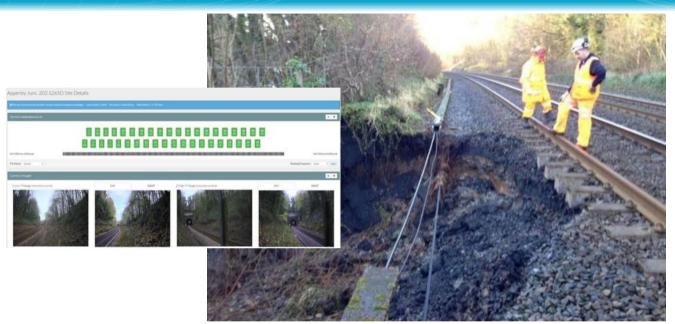

# Save lives with railway embankments monitoring

Over 10,000
sensors located along the length of the railway

years on battery
for wireless
sensors work

of lives saved thanks to early warning