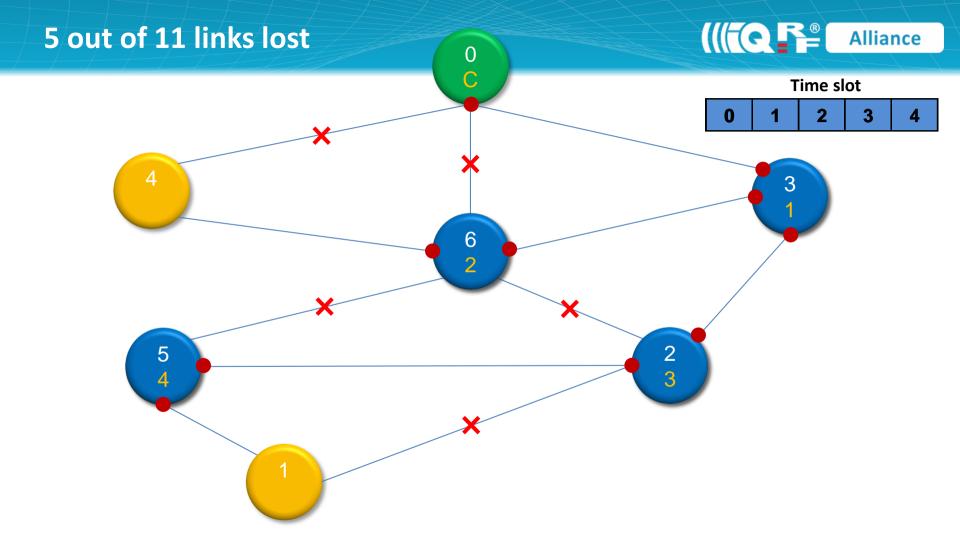

# **IQRF Technology – Basic features**

**Bands** 868, 916, 433 MHz

**Topology** full mesh with 240 hops (used in real applications), 239 nodes

References mature technology, on the market since 2008

Standard RX

IQMESH<sup>®</sup>, patented directed flooding networking, secure communication, Protocol

redundant packet deliver, no need for self healing, no latency after reset, etc.

 $2 \mu A$ 

20 kBauds, up to 64 B in 1 packet Data

500m+ line of sight @ 12 mW Range

**Power consumption** 

233 μΑ Low Power RX

Sleep with watch dog

Deep sleep 100 nA