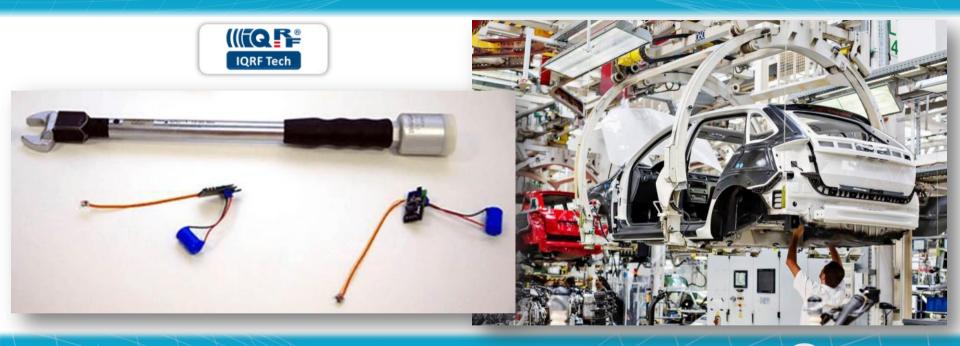

## Wireless torque wrenches in Skoda Auto production

Over **300** 

Torque wrenches operate in a field

Over

years of proven functionality

4

kilometers of expensive and impractical wires spared