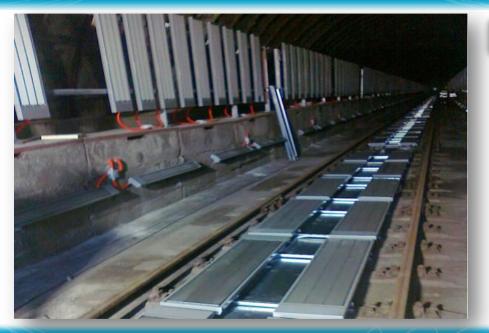

# Save lives with railway embankments monitoring

Over 10,000
sensors located along the length of the railway

years on battery
for wireless
sensors work

of lives saved thanks to early warning