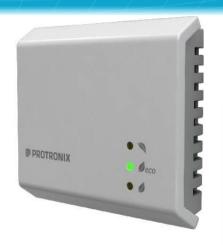

# Air quality monitoring in a Prague school

PROTRONIX
SENSE & EASY

months of continuos measurement

combined sensors of CO2, temperature and relative humidity

of the schooltime dry air (RH<30%)

of the school-time
a bad-quality air
high CO<sub>2</sub> (>1000 ppm)