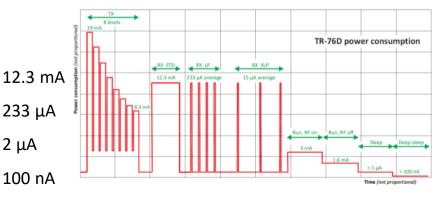

500m+ line of sight @ 12 mW Range

**Power consumption** 

233 μΑ Low Power RX

Sleep with watch dog

Deep sleep 100 nA