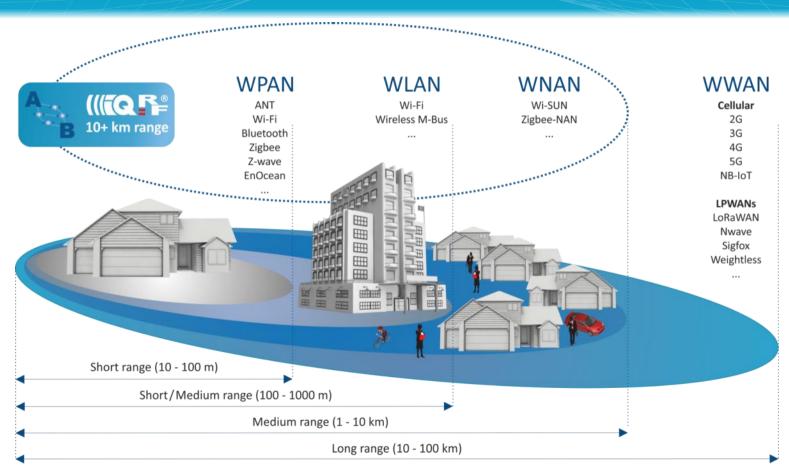

# **IQRF Technology – Basic features**

**Bands** 868, 916, 433 MHz

**Topology** full mesh with 240 hops (used in real applications), 239 nodes

References mature technology, on the market since 2008

Standard RX