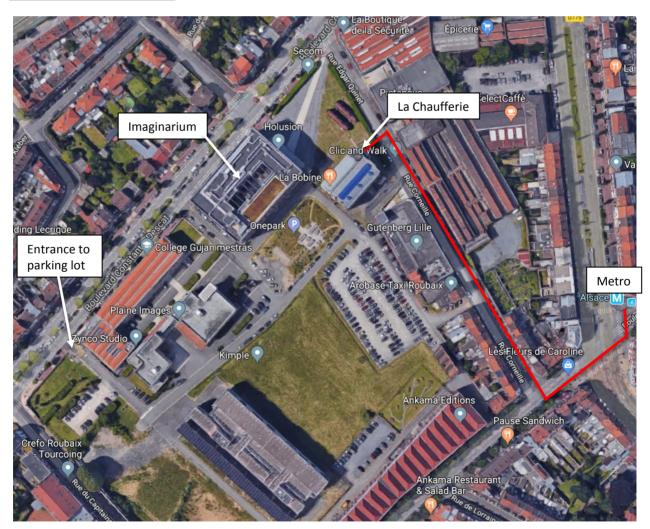

## How to get there

## By car

There is a parking lot close to *La Chaufferie*, access is via Boulevard Constantin Descat, Tourcoing (follow the signs "Plaine Images").

## By metro

<u>From Lille train stations</u> (Flandres or Europe), take metro line 2 (red line) to "CH Dron" and stop at "Alsace" (± 30 min). From "Alsace", it is less than a 5-min walk.

From Tourcoing train station, take metro line 2 to "St-Philibert" and stop at "Alsace" (3<sup>rd</sup> stop).

From Roubaix train station, it is a 15-minute walk.